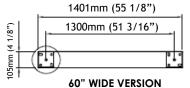

#### MOUNTING PLATE SPACING

NOTE: Inch dimensions are approximate, and given for reference / convenience only. Always measure the actual items on-site and make drilling / cutting marks according to actual materials & measurements.