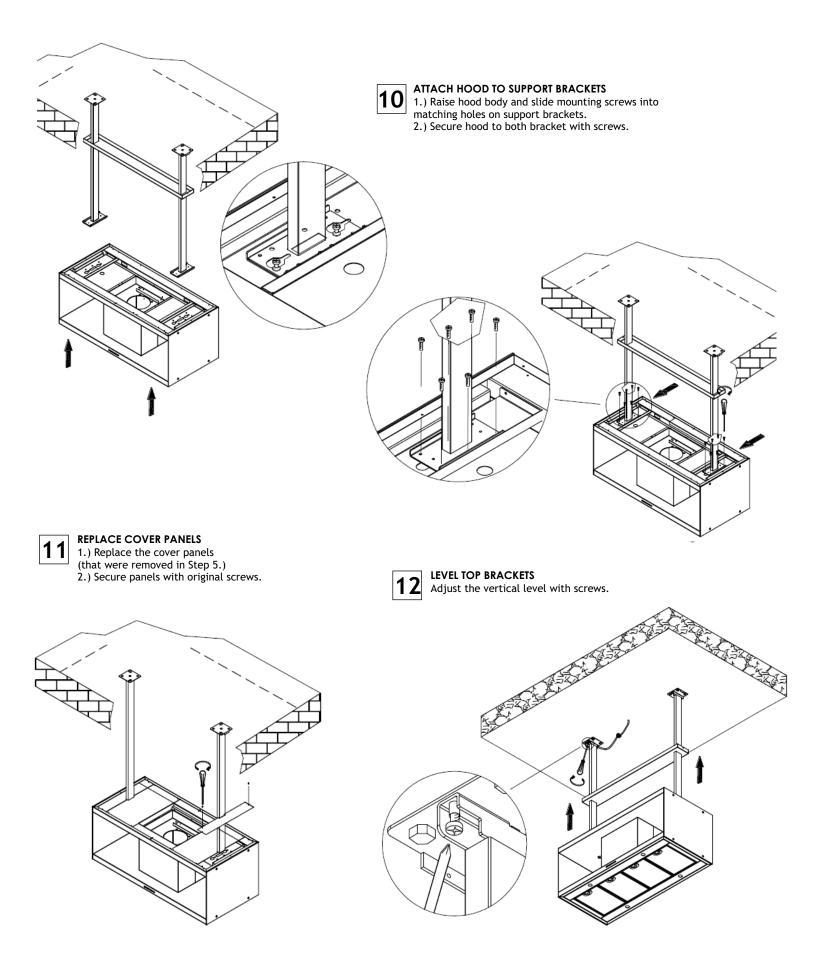

13

ATTACH TRIM PLATE 1.) Raise the trim plate to the upper brackets. 2.) Secure trim plate with screws, as shown.