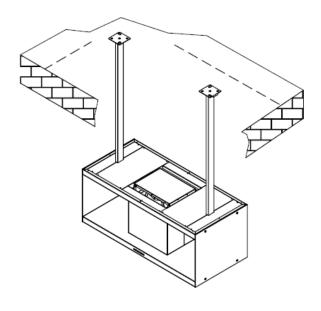

# 15

CHECK RANGE HOOD Check the functions of the range hood to ensure proper operation.