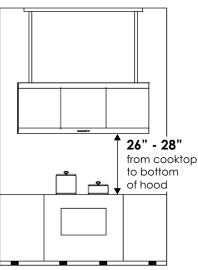

## Futuro Futuro

# **RANGE HOOD** INSTALLATION MANUAL MODEL: RECANO ISLAND (40" & 60" VERSIONS)

NOTE: PRIOR TO INSTALLATION

Please inspect range hood visually, as well as connect it to power supply and test its operation.

### Recommended 1 **Installation Height**



#### MOUNTING PLATE DIMENSIONS

NOTE: Inch dimensions are approximate, and given for reference / convenience only. Always measure the actual items on-site and make drilling / cutting marks according to actual materials & measurements.



#### MOUNTING PLATE SPACING

NOTE: Inch dimensions are approximate, and given for reference / convenience only. Always measure the actual items on-site and make drilling / cutting marks according to actual materials & measurements.







2

#### ATTACH MOUNTING PLATES TO CEILING

1.) Drill holes in ceiling / joists / plywood, to match holes in mounting plates. 2.) Attach mounting plates to ceiling, using the provided screws & washers. NOTE: Concrete / masonry ceilings ONLY - use anchors as needed.













13

ATTACH TRIM PLATE 1.) Raise the trim pl