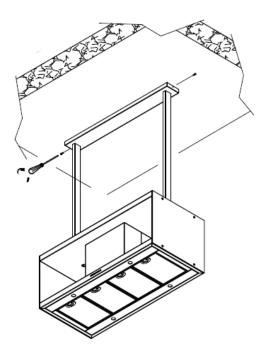

13

ATTACH TRIM PLATE 1.) Raise the trim plate to the upper brackets. 2.) Secure trim plate with screws, as shown.