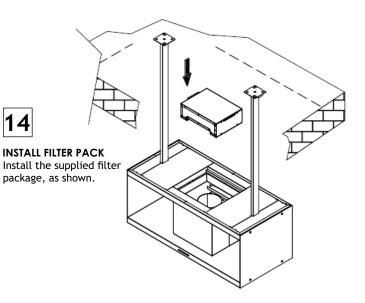

and given for reference / convenience only. Always measure the actual items on-site and make drilling / cutting marks according to actual materials & measurements.



#### MOUNTING PLATE SPACING

NOTE: Inch dimensions are approximate, and given for reference / convenience only. Always measure the actual items on-site and make drilling / cutting marks according to actual materials & measurements.







2

#### ATTACH MOUNTING PLATES TO CEILING

1.) Drill holes in ceiling / joists / plywood, to match holes in mounting plates. 2.) Attach mounting plates to ceiling, using the provided screws & washers. NOTE: Concrete / masonry ceilings ONLY - use anchors as needed.













13

ATTACH TRIM PLATE 1.) Raise the trim plate to the upper brackets. 2.) Secure trim plate with screws, as shown.



# 15

CHECK RANGE HOOD Check the functions of the range hood to ensure proper operation.