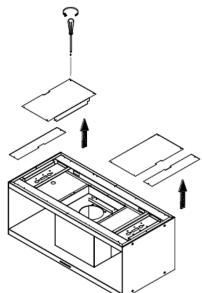

#### ATTACH MOUNTING PLATES TO CEILING

1.) Drill holes in ceiling / joists / plywood, to match holes in mounting plates. 2.) Attach mounting plates to ceiling, using the provided screws & washers. NOTE: Concrete / masonry ceilings ONLY - use anchors as needed.