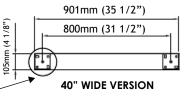

#### MOUNTING PLATE SPACING

NOTE: Inch dimensions are approximate, and given for reference / convenience only. Always measure the actual items on-site and make drilling / cutting marks according to actual materials & measurements.