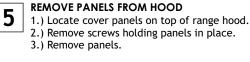

eration.

### Recommended 1 **Installation Height**



#### MOUNTING PLATE DIMENSIONS

NOTE: Inch dimensions are approximate, and given for reference / convenience only. Always measure the actual items on-site and make drilling / cutting marks according to actual materials & measurements.



#### MOUNTING PLATE SPACING

NOTE: Inch dimensions are approximate, and given for reference / convenience only. Always measure the actual items on-site and make drilling / cutting marks according to actual materials & measurements.







2

#### ATTACH MOUNTING PLATES TO CEILING

1.) Drill holes in ceiling / joists / plywood, to match holes in mounting plates. 2.) Attach mounting plates to ceiling, using the provided screws & washers. NOTE: Concrete / masonry ceilings ONLY - use anchors as needed.













13

ATTACH TRIM PLATE 1.) Raise the trim plate to the upper brackets. 2.) Secure trim plate with screws, as shown.



# 15

CHECK RANGE HOOD Check the functions of the range hood to ensure proper operation.