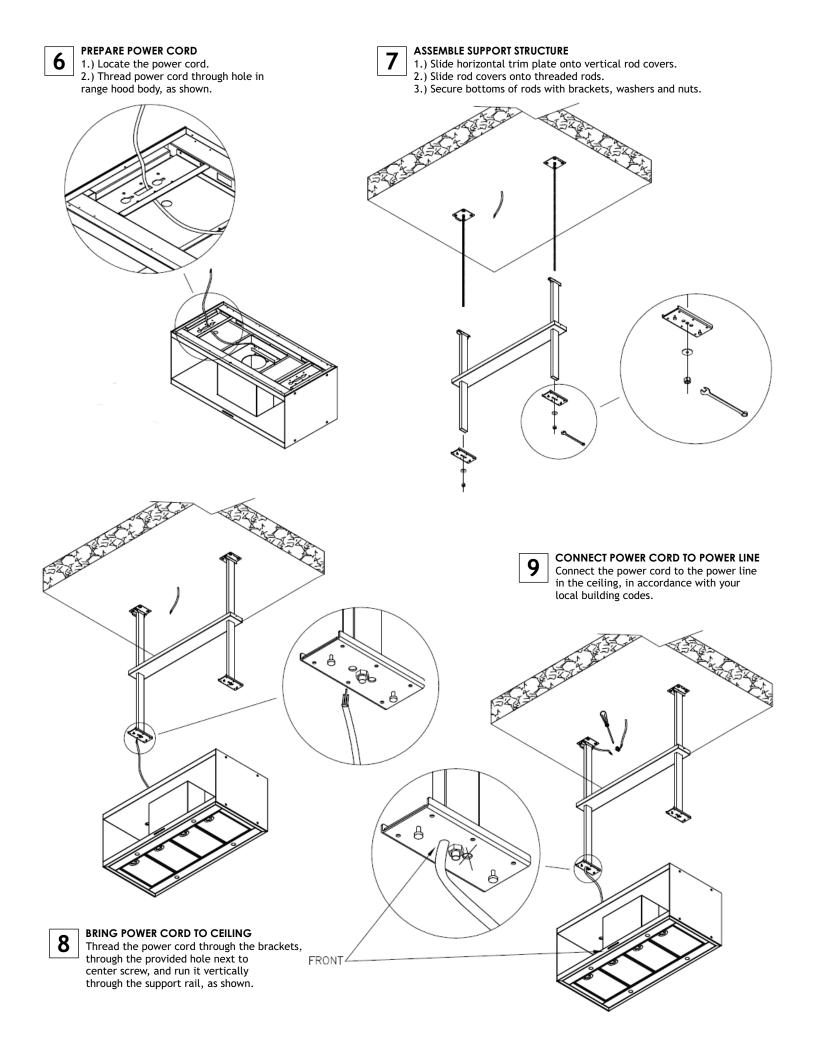

#### ATTACH MOUNTING PLATES TO CEILING

1.) Drill holes in ceiling / joists / plywood, to match holes in mounting plates. 2.) Attach mounting plates to ceiling, using the provided screws & washers. NOTE: Concrete / masonry ceilings ONLY - use anchors as needed.

13

ATTACH TRIM PLATE 1.) Raise the trim plate to the upper brackets. 2.) Secure trim plate with screws, as shown.