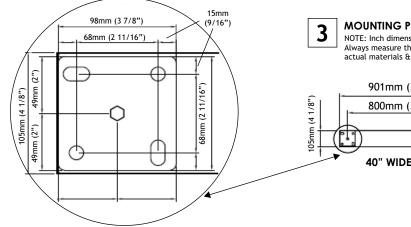

#### MOUNTING PLATE DIMENSIONS

NOTE: Inch dimensions are approximate, and given for reference / convenience only. Always measure the actual items on-site and make drilling / cutting marks according to actual materials & measurements.