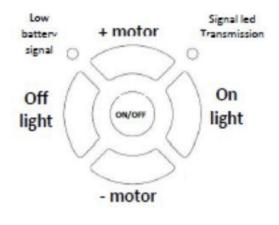

# **Remote control**

N.B TO SET UP REMOTE CONTROL WITH COOKER HOOD PRESS A BUTTON WITHIN 10 SEC FROM THE SWITCHING ON OF THE HOOD

- A. On/off speed 1
- B. Speed increase
- C. Speed decrease
- D. Light on
- E. Light off

Timer - Press A for 3 sec. Each 5 min speed decrease – the display will flash