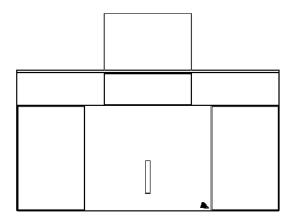

MODEL: KNOX WALL RANGE HOOD

1. Fix the haning bar to the wall

2. Place the back of the hood on the hanging bars