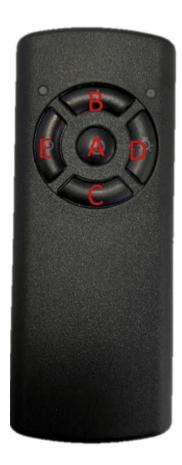

# **Remote control**

N.B TO SET UP REMOTE CONTROL WITH COOKER HOOD PRESS A BUTTON WITHIN 10 SEC FROM THE SWITCHING ON OF THE HOOD

- A. On/off speed 1
- B. Speed increase
- C. Speed decrease
- D. Light on
- E. Light off

Timer - Press A for 3 sec. Each 5 min speed decrease – the display will flash