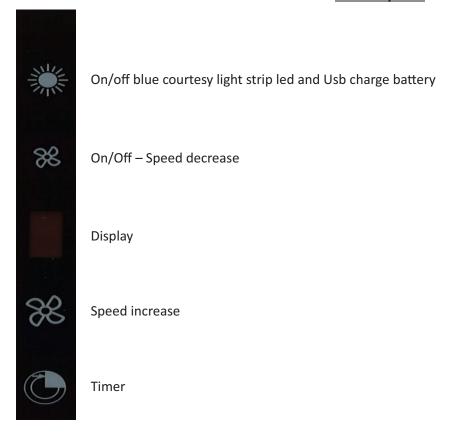

## **Control panel**

Sun: ON/OFF courtesy blue light on the bar led and Usb charge battery. To switch on touch the blue light.

### Small Fan (speed decrease):

- if the engine is off. It turns first speed
- if the engine is at speed 1, turns off the engine
- if pressed and held, it switches off the engine at all speeds

#### Big Fan (speed increase):

if the engine is off, it turns it on at speed 1. If the engine is running, it increases the engine

Timer: On/off timer

#### NB:

1. If speed 4 is selected, the intensive function is automatically actived and the number 4 flashes. This function lasts 7 minutes, after which speed 3 is automatically selected.

2. USB: works only with the sun symbol activated. USB: the recharging function only occurs when the courtesy light is on. It's possible recharge 2 mobile phone, 1 mobile phone and 1 tablet and only 1 tablet